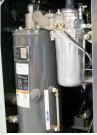

#### **AIRMAN PDS130-5C3**

#### FEATURES & SPECIFICATIONS

#### Airman's legendary durability and reliability is now more affordable!

| Model       | Capacity |        | Operating Pressure |     | Max Pressure |     | Engine             | Fuel Tank |
|-------------|----------|--------|--------------------|-----|--------------|-----|--------------------|-----------|
|             | CFM      | M3/min | PSI                | kPa | PSI          | kPa | Engine             | (L)       |
| PDS130S-5C3 | 130      | 3.7    | 100                | 700 | 120          | 825 | Yanmar 3TNV88-BDHK | 70        |