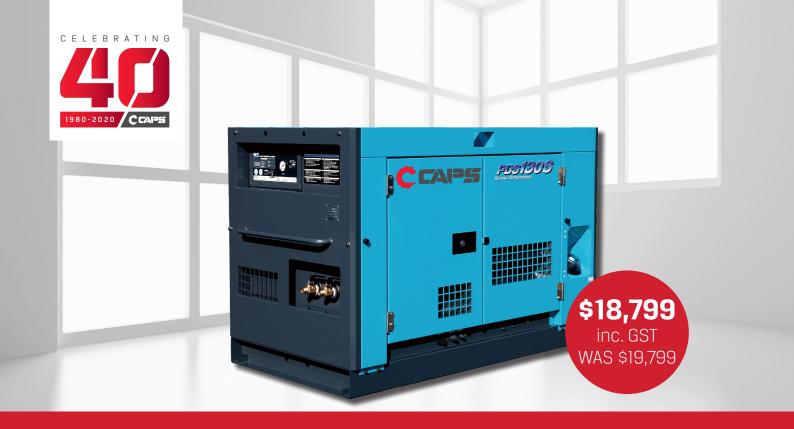

#### **AIRMAN PDS130-5C3**

#### Airman's legendary durability and reliability is now more affordable!

| Model       | Capacity |        | Operating Pressure |     | Max Pressure |     | Engine             | Fuel Tank |
|-------------|----------|--------|--------------------|-----|--------------|-----|--------------------|-----------|
|             | CFM      | M3/min | PSI                | kPa | PSI          | kPa | Engine             | (L)       |
| PDS130S-5C3 | 130      | 3.7    | 100                | 700 | 120          | 825 | Yanmar 3TNV88-BDHK | 70        |